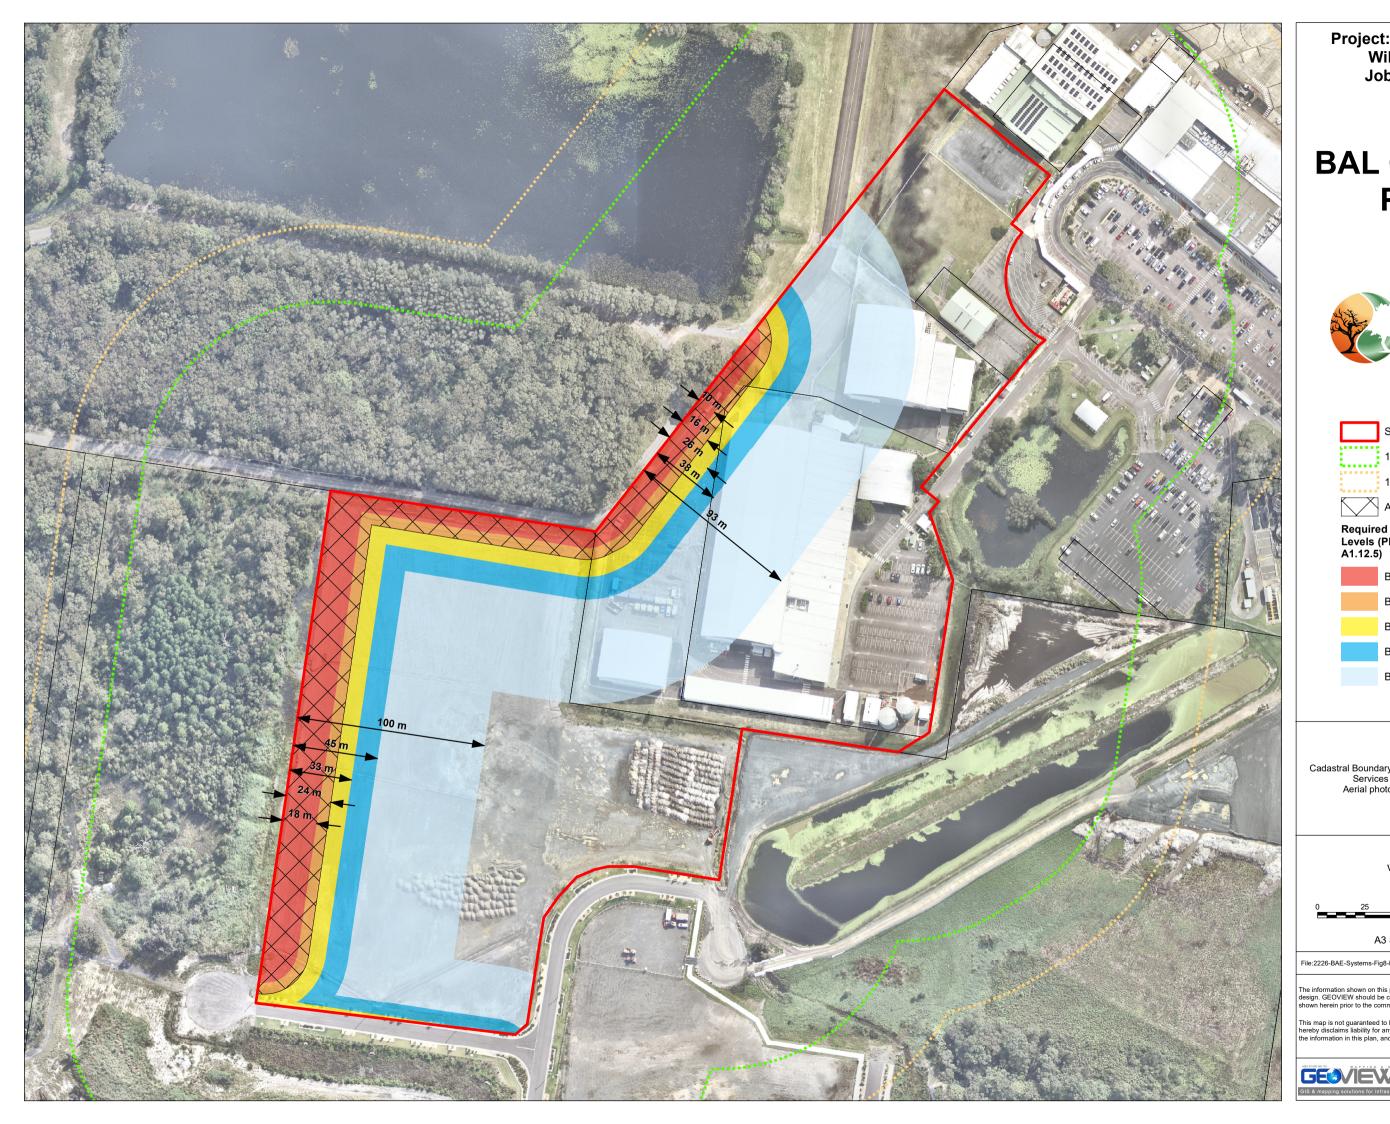

## Project: BAE Systems Williamtown Job no: 2226 **BAL Contour** Plan BUSHFIRE PLANNING AUSTRALIA Subject Site 100m Buffer 140m Buffer Asset Protection Zone Required Bushfire Attack Levels (PBP 2019 Table A1.12.5) BAL - FZ BAL - 40 BAL - 29 BAL - 19 BAL - 12.5 SOURCE: Cadastral Boundary: NSW Department of Finance, Services and Innovation 2022 Aerial photo: Nearmap 03/04/2022 A3 Scale: 1:2,000 File:2226-BAE-Systems-Fig8-BALs-220902 Date: 2/09/2022